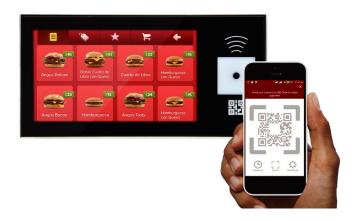

## **Description:**

The 8 inches payment terminal is designed with NXP i.MX6UL CPU, 256MB RAM and 4G eMMC. The terminal allows customer to order and pay in restaurant and shops, moving their lines faster by accepting Apple Pay, Google Pay, Alipay and other NFC payments. Customers simply hold their mobile phones near the terminal to trigger payment. The device features compact size, wall mountable design and low power consumption.

## **Features:**

- NXP i.MX6UL 528Mhz CPU with Ultra low power consumption
- NFC and QR code supported
- 8 inches 1280 x 720 capacitive touch panel, wall mountable
- · 4G, BT and wifi supported
- 3 x USB 2.0, 1 x RJ45 Ethernet
- · Ultra low power consumption
- Size: 26 x 13 x 4cm