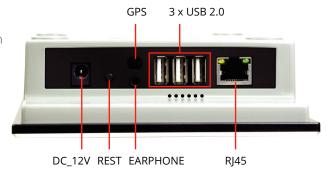

# **Specification:**

| System                    |                                                              |
|---------------------------|--------------------------------------------------------------|
| CPU                       | NXP i.MX 6UltraLite ARM Cortex®-A7 CPU, i.MX 6ULL (optional) |
| RAM                       | Onboard 256MB DDR3 RAM (128MB/512MB optional)                |
| Storage                   | Onboard 4GB eMMC (8GB/16GB/32GB optional)                    |
| Operating System          | Buildroot 2019.02.4, Yocto 2.5.2                             |
| Display & Touch Panel     |                                                              |
| Display                   | 8 inches LCD display, Res. 1280 x 720 (16:9)                 |
| Touch Panel               | Capacitive touch panel                                       |
| Functions                 |                                                              |
| Network                   | Wifi, BT4.0, 4G, GPS + Beidou supported                      |
| <b>Expanded Functions</b> | NFC module and QR code module                                |
|                           | 1 x 1W speaker, 1 x earphone port                            |
|                           | 2 x USB 2.0 HOST, 1 x USB 2.0 OTG                            |
|                           | 1 x RTC, 1 x UART                                            |
| Power                     |                                                              |
| Power Supply              | DC12V-2A or 3.7V 10000mAh battery optional                   |

## **Features:**

- NXP i.MX6UL 528Mhz CPU with Ultra low power consumption
- NFC and QR code supported
- 8 inches 1280 x 720 capacitive touch panel, wall mountable
- · 4G, BT and wifi supported
- 3 x USB 2.0, 1 x RJ45 Ethernet
- · Ultra low power consumption
- Size: 26 x 13 x 4cm