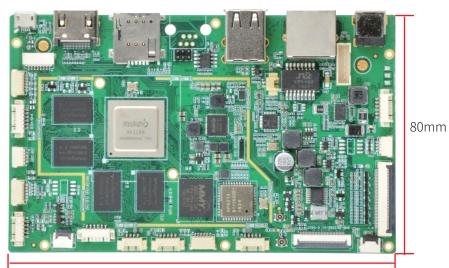

|

| TP           | 1 x Touch Panel I2C Interface                               |
|--------------|-------------------------------------------------------------|
| RGB          | 1 x 24bit RGB Interface, LVDS multiplexing this interface   |
| NFC          | 1 x NFC Card Reader UART TTL3.3V Interface                  |
| Display      | 1 x eDP Display Output, 2-Lane(default), up to 4-Lane       |
|              | Support dual independent display                            |
| Others       | 1 x QR Code/Scanner Interface, 1 x RS232 + 1 x USB 2.0 Host |
| Power Supply |                                                             |
| DC Jack      | 1 x DC12V-2A, DC-005/5.5 x 2.1mm DC jack                    |



## Dimension:



130mm

## **ABOUT POLYHEX**