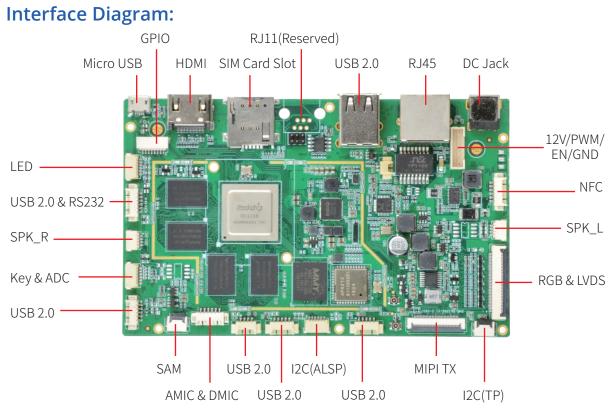

## Specification:

| System               |                                                                                        |
|----------------------|----------------------------------------------------------------------------------------|
| Main Control Chip    | Rockchip RK3288                                                                        |
| Processor            | 4 x Cortex-A17, up to1.8GHz                                                            |
| Memory               | 2GB DDR3                                                                               |
| Storage              | 16GB eMMC                                                                              |
| System               | Android 7.1.2                                                                          |
| Communication        |                                                                                        |
| LAN                  | 1 x 10/100Mbps RJ45 Slot                                                               |
| 4G Module            | Built-in onboard 4G module                                                             |
| WIFI & BT            | Built-in onboard WIFI & BT module                                                      |
| I/O Interfaces       |                                                                                        |
| USB 2.0              | 2 x USB 2.0 Type-A Slot                                                                |
| POS System Interface | 1 x RS232 RJ11 Slot                                                                    |
| SIM Card Slot        | 1 x Micro SIM Card Slot                                                                |
| HDMI Output          | 1 x HDMI OUT Type-A Slot                                                               |
| USB OTG              | 1 x USB OTG MicroUSB Slot                                                              |
| Internal Interfaces  |                                                                                        |
| GPIO                 | 4 x GPIO Input or Output, voltage threshold 3.3V                                       |
|                      | 2 x Onboard GPIO                                                                       |
| LED Output Control   | 3 x LED Output Control, voltage threshold 3.3V                                         |
| SPK                  | 1 x L&R SPK, supports 8Ω 2W                                                            |
| Buttons              | 1 x Button Interface, Sound Volume+/Sound Volume-/Power Switch/Reset + Recovery Button |
| USB 2.0              | 4 x USB 2.0 Host, supports USB Interface AI Camera/Temperature/HID Peripherals         |
| PSAM                 | 1 x PSAM                                                                               |
| Mic                  | 1 x Mic Input, supports 1-lane Mic + 1-lane Digital Mic                                |
| Light Sensor         | 1 x Ambient Light Sensor Interface                                                     |
| MIPI DSI             | 1 x 4-Lane MIPI DSI Display Interface                                                  |
|                      |                                                                                        |

| TP           | 1 x Touch Panel I2C Interface                               |
|--------------|-------------------------------------------------------------|
| RGB          | 1 x 24bit RGB Interface, LVDS multiplexing this interface   |
| NFC          | 1 x NFC Card Reader UART TTL3.3V Interface                  |
| Display      | 1 x eDP Display Output, 2-Lane(default), up to 4-Lane       |
|              | Support dual independent display                            |
| Others       | 1 x QR Code/Scanner Interface, 1 x RS232 + 1 x USB 2.0 Host |
| Power Supply |                                                             |
| DC Jack      | 1 x DC12V-2A, DC-005/5.5 x 2.1mm DC jack                    |