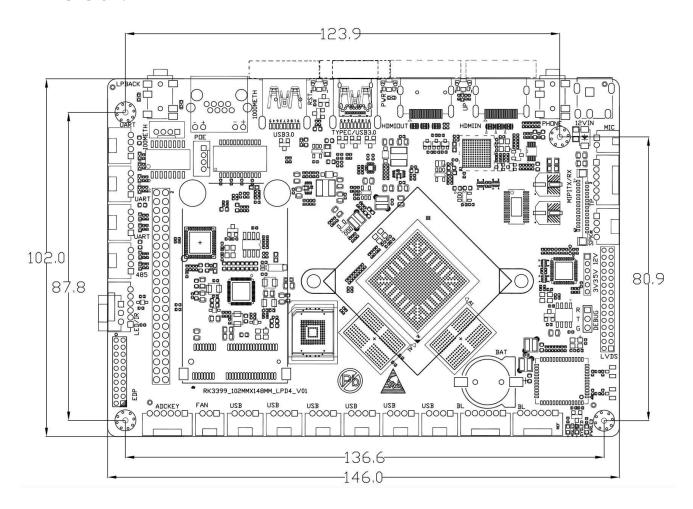

### Dimension:

#### Note:

- 1. PCBA dimensions: 146.0mm x 102.0mm x 1.6mm
- 2. The distance between the center of the mounting holes is 136.6mm(L), 123.9mm(L), 87.8mm(W), 80.9mm(W)

**ABOUT POLYHEX** 

3. Mounting hole diameter: 3.5mm

### I/O Interfaces:

- 1 LoopBack
- USB 3.0/Type-C
- 7 Headphone
- 10 Touch Panel
- 13 Power 3.3V/5V/12V
- 16 WIFI/BT Antenna
- 19 6 x USB 2.0
- 22 eDP
- 25 UART-RS485
- 28 PoE
- 31 Upgrade Button
- 34 M.2 Slot

- 2 1000Mbps LAN
- 5 HDMI OUT
- 8 DC IN 12V~24V
- 11 MIPI-TX/RX
- 14 LVDS
- 17 3 x LED Indicators
- 20 Fan
- 23 I2S0/SPI2/GPIO/UART4/I2C4
- 26 3 x UART-RS323
- 29 Reset Button
- WIFI & BT Module
- 35 TF Slot

- 3 USB 3.0
- 6 HDMI IN
- 9 MIC
- 12 15W Speaker
- 15 Debug Serial Port
- 18 2 x Backlight
- 21 ADC Key
- 24 Infrared Reception
- 27 100Mbps LAN
- 30 Power Button
- 33 Button Battery Holder
- 36 SIM Slot