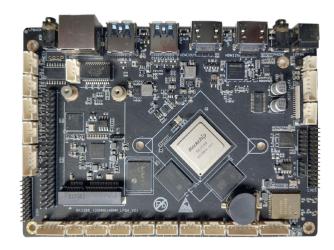

# Specification:

| Voltage Input    | DC 12V~24V                                      |
|------------------|-------------------------------------------------|
| CPU              | Rockchip RK3399 2 x Cortex-A72 & 4 x Cortex-A53 |
| DDR              | 4G (512M*32Bit*4)                               |
| еММС             | 16GB/32GB/64GB (optional)                       |
| PUM              | Rockchip RK808-D                                |
| LAN              | RTL8211F/1000M                                  |
| WIFI & BT Module | AP6356S (optional)                              |
| Camera           | Support 0.3-5M                                  |
| LCD              | Optional (MIPI/eDP/LVDS)                        |
| TP               | Optional (I2C/USB)                              |
| Speaker          | External speaker 15W                            |
| MIC              | External                                        |
| Type-C           | Optional                                        |
| USB              | 2 x USB 3.0, 6 x USB 2.0                        |
| 4G Module        | Optional, M.2 interface                         |