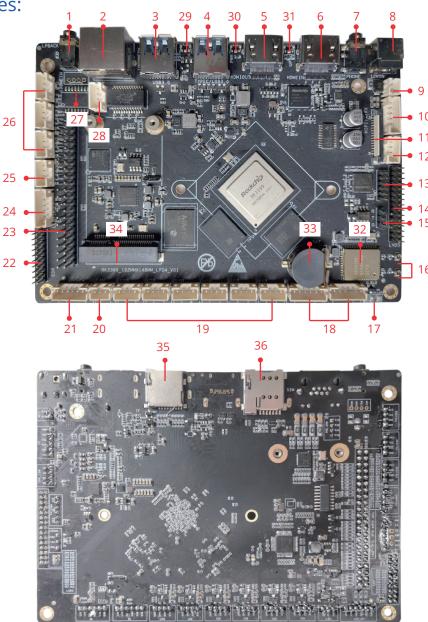

### I/O Interfaces:

- 1 LoopBack
- USB 3.0/Type-C
- 7 Headphone
- 10 Touch Panel
- 13 Power 3.3V/5V/12V
- 16 WIFI/BT Antenna
- 19 6 x USB 2.0
- 22 eDP
- 25 UART-RS485
- 28 PoE
- 31 Upgrade Button
- 34 M.2 Slot

- 2 1000Mbps LAN
- 5 HDMI OUT
- 8 DC IN 12V~24V
- 11 MIPI-TX/RX
- 14 LVDS
- 17 3 x LED Indicators
- 20 Fan
- 23 I2S0/SPI2/GPIO/UART4/I2C4
- 26 3 x UART-RS323
- 29 Reset Button
- WIFI & BT Module
- 35 TF Slot

- 3 USB 3.0
- 6 HDMI IN
- 9 MIC
- 12 15W Speaker
- 15 Debug Serial Port
- 18 2 x Backlight
- 21 ADC Key
- 24 Infrared Reception
- 27 100Mbps LAN
- 30 Power Button
- 33 Button Battery Holder
- 36 SIM Slot